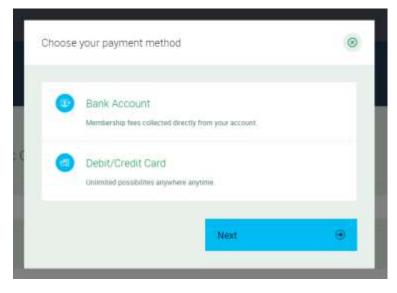

Your commitment period will start from the day you sign up. Your first direct debit will occur on the first direct debit date after your enrolment.

Step 14: Select Payment method and enter your nominated back account or Credit Card details.