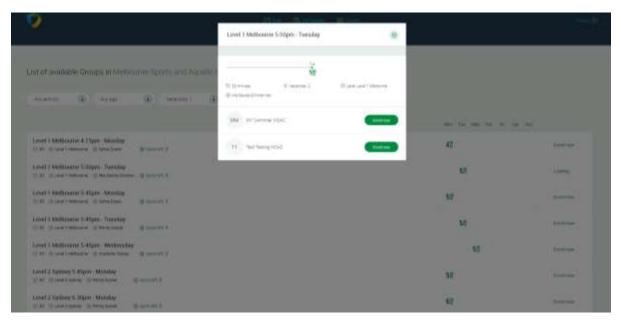

Step 9: Family Members while now be shown in your account.

Step 9: To find classes, at the top of the screen select 'Book' and then 'Courses'.

Step 10: Here you can filter for Activity (class type) and Levels.

| t of available Groups in Mellicume Sports and Aquatic Centre                                                    |        |    |            |
|-----------------------------------------------------------------------------------------------------------------|--------|----|------------|
| The second se |        |    |            |
| and a second and a second and                                                                                   | in (i) |    |            |
|                                                                                                                 | -      |    |            |
| end I Malfmanne & Hann Manufag<br>M. () and California () Stateman. () Special V                                | 4      |    | and the    |
| vel 1 Meltourne V. Stprit-Tuesday<br>21 Steel 1 Meltourne - Statussen - Status et 1                             |        | 52 | (and says) |
| wel   Melloume  , Alger Allunday                                                                                | 52     | 2  |            |
| net i Mellovare 5.45ps - Sandap<br>M. Brand Malance & Previous                                                  |        | 52 | -          |
| sel 1 MeBourne 5 Algen - Webesche<br>M. Stand Selecter - Standard 1                                             |        | 52 | -          |
|                                                                                                                 |        |    |            |