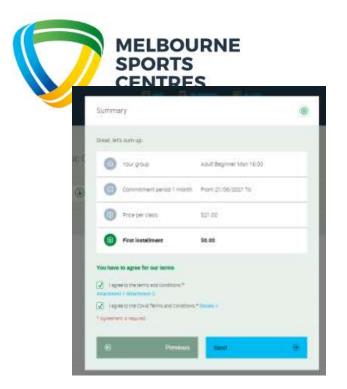

Step 13:

Agree to Terms and Conditions.

All Swim School and Squad enrolments are paid fortnightly by direct debit instalments in advance. Your MSC Swim School/Squad enrolment will be on going until you request to cancel. Cancellations must be in writing via email to: <u>Swim@melbournesportscentres.com.au</u> and require to weeks noticed.

Your commitment period will start from the day you sign up. Your first direct debit will occur on the first direct debit date after your enrolment.

Step 14: Select Payment method and enter your nominated back account or Credit Card details.