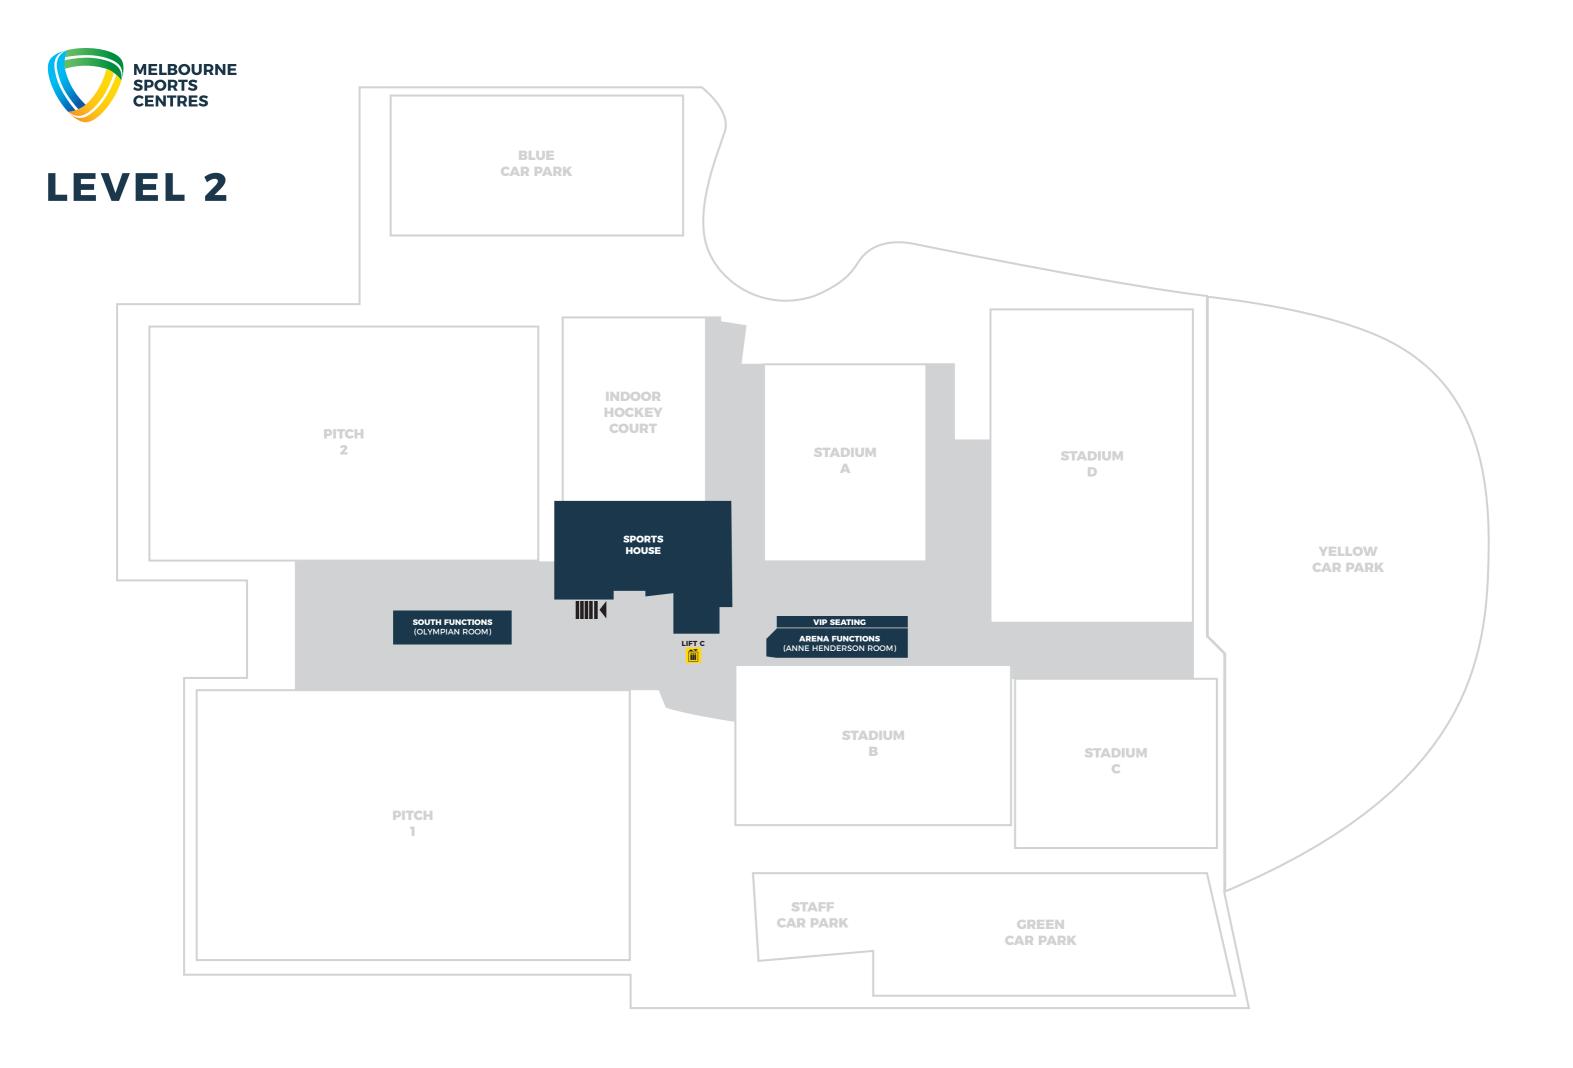

#### LEVEL 2

Arena Functions (Anne Henderson Room)

South Functions (Olympian Room)

**Sports House** 