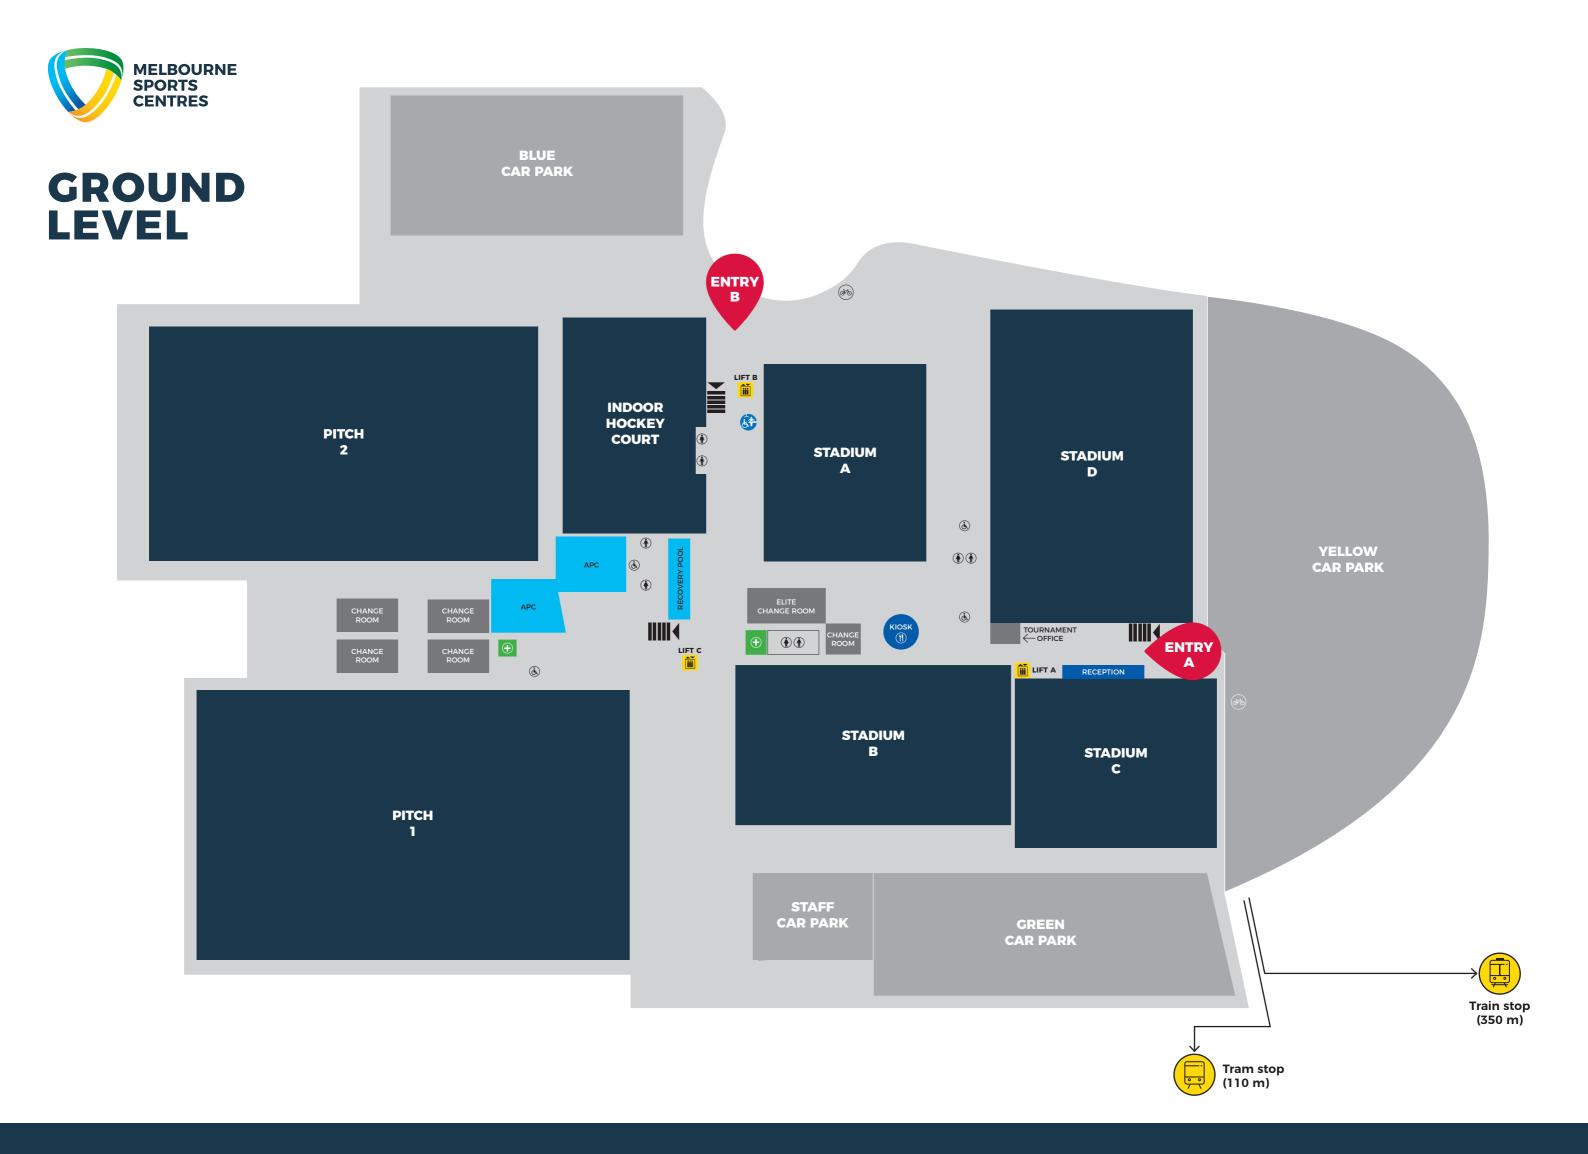

# **GROUND LEVEL**

| APC (Athlete Performance Centre)            |
|---------------------------------------------|
| Changing Places Toilet                      |
| Courtside Kiosk                             |
| Elite Change Room                           |
| Entry A                                     |
| Entry B                                     |
| First Aid                                   |
| HOCKEY<br>Indoor Hockey Court<br>Pitch 1, 2 |
| STADIUMS                                    |

Stadiums A, B, C, D

**Recovery Pool** 

Tournament Office