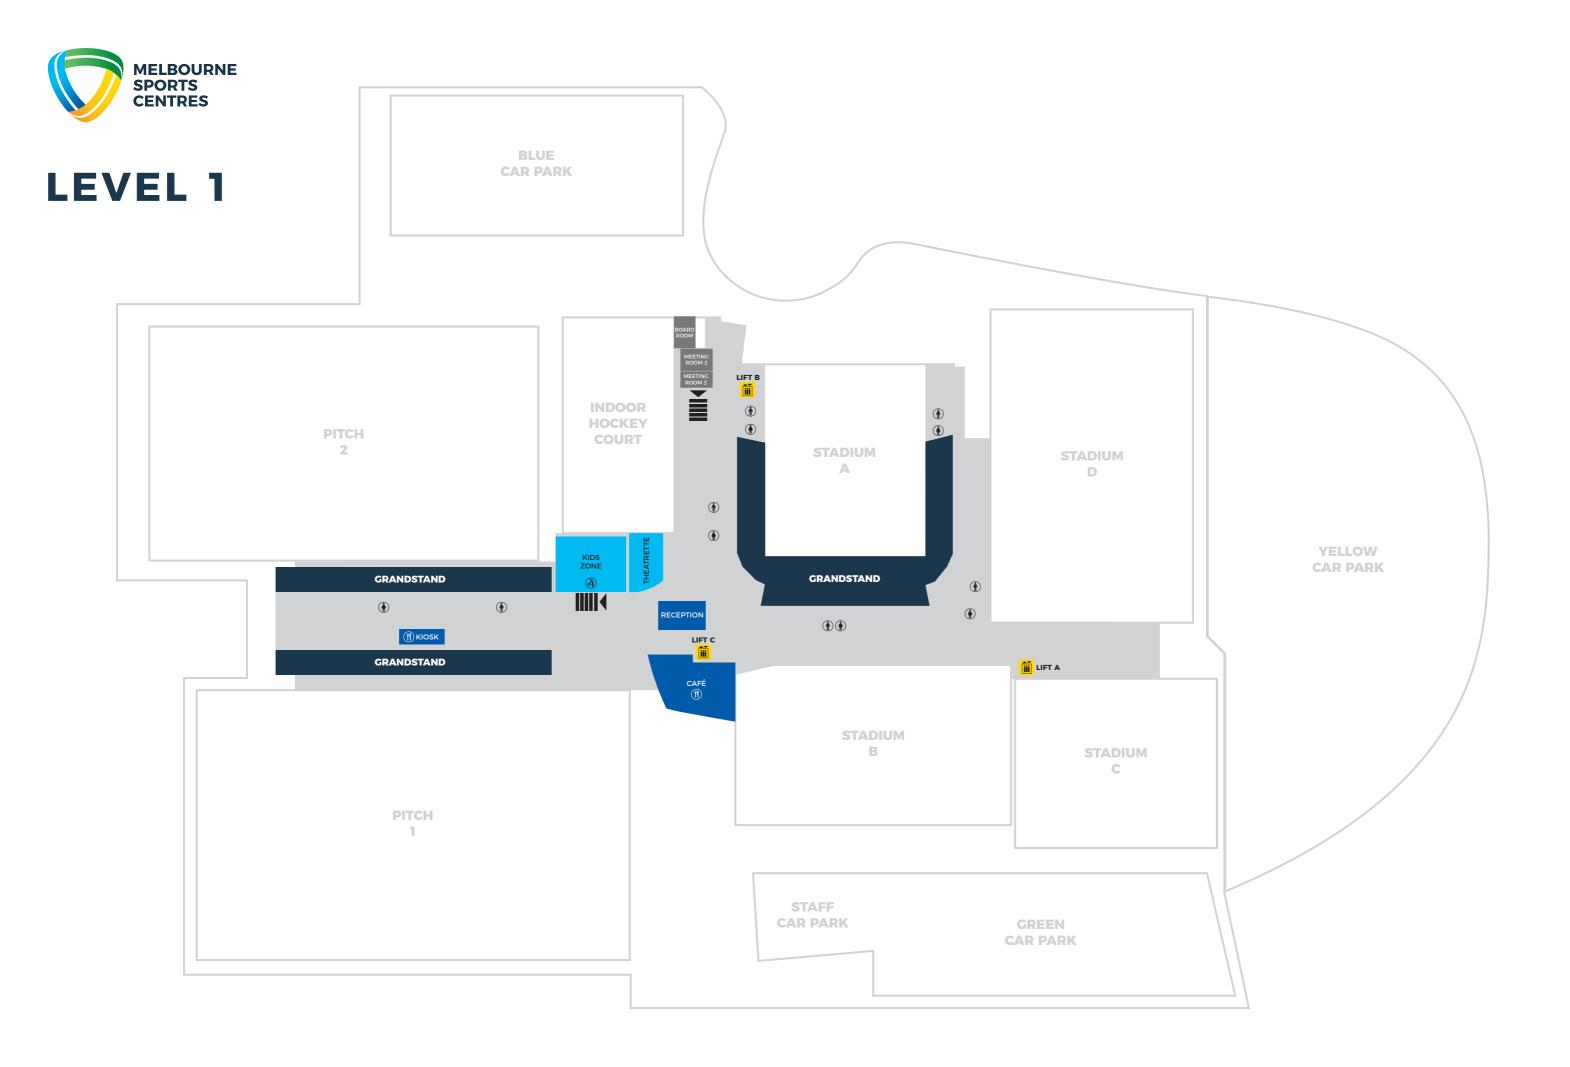

## LEVEL 1

Boardroom

Café

Hockey Grandstand

Kids Zone

Main Reception

Meeting Room 2, 3

Parkville Arena

Pitch Kiosk

Theatrette