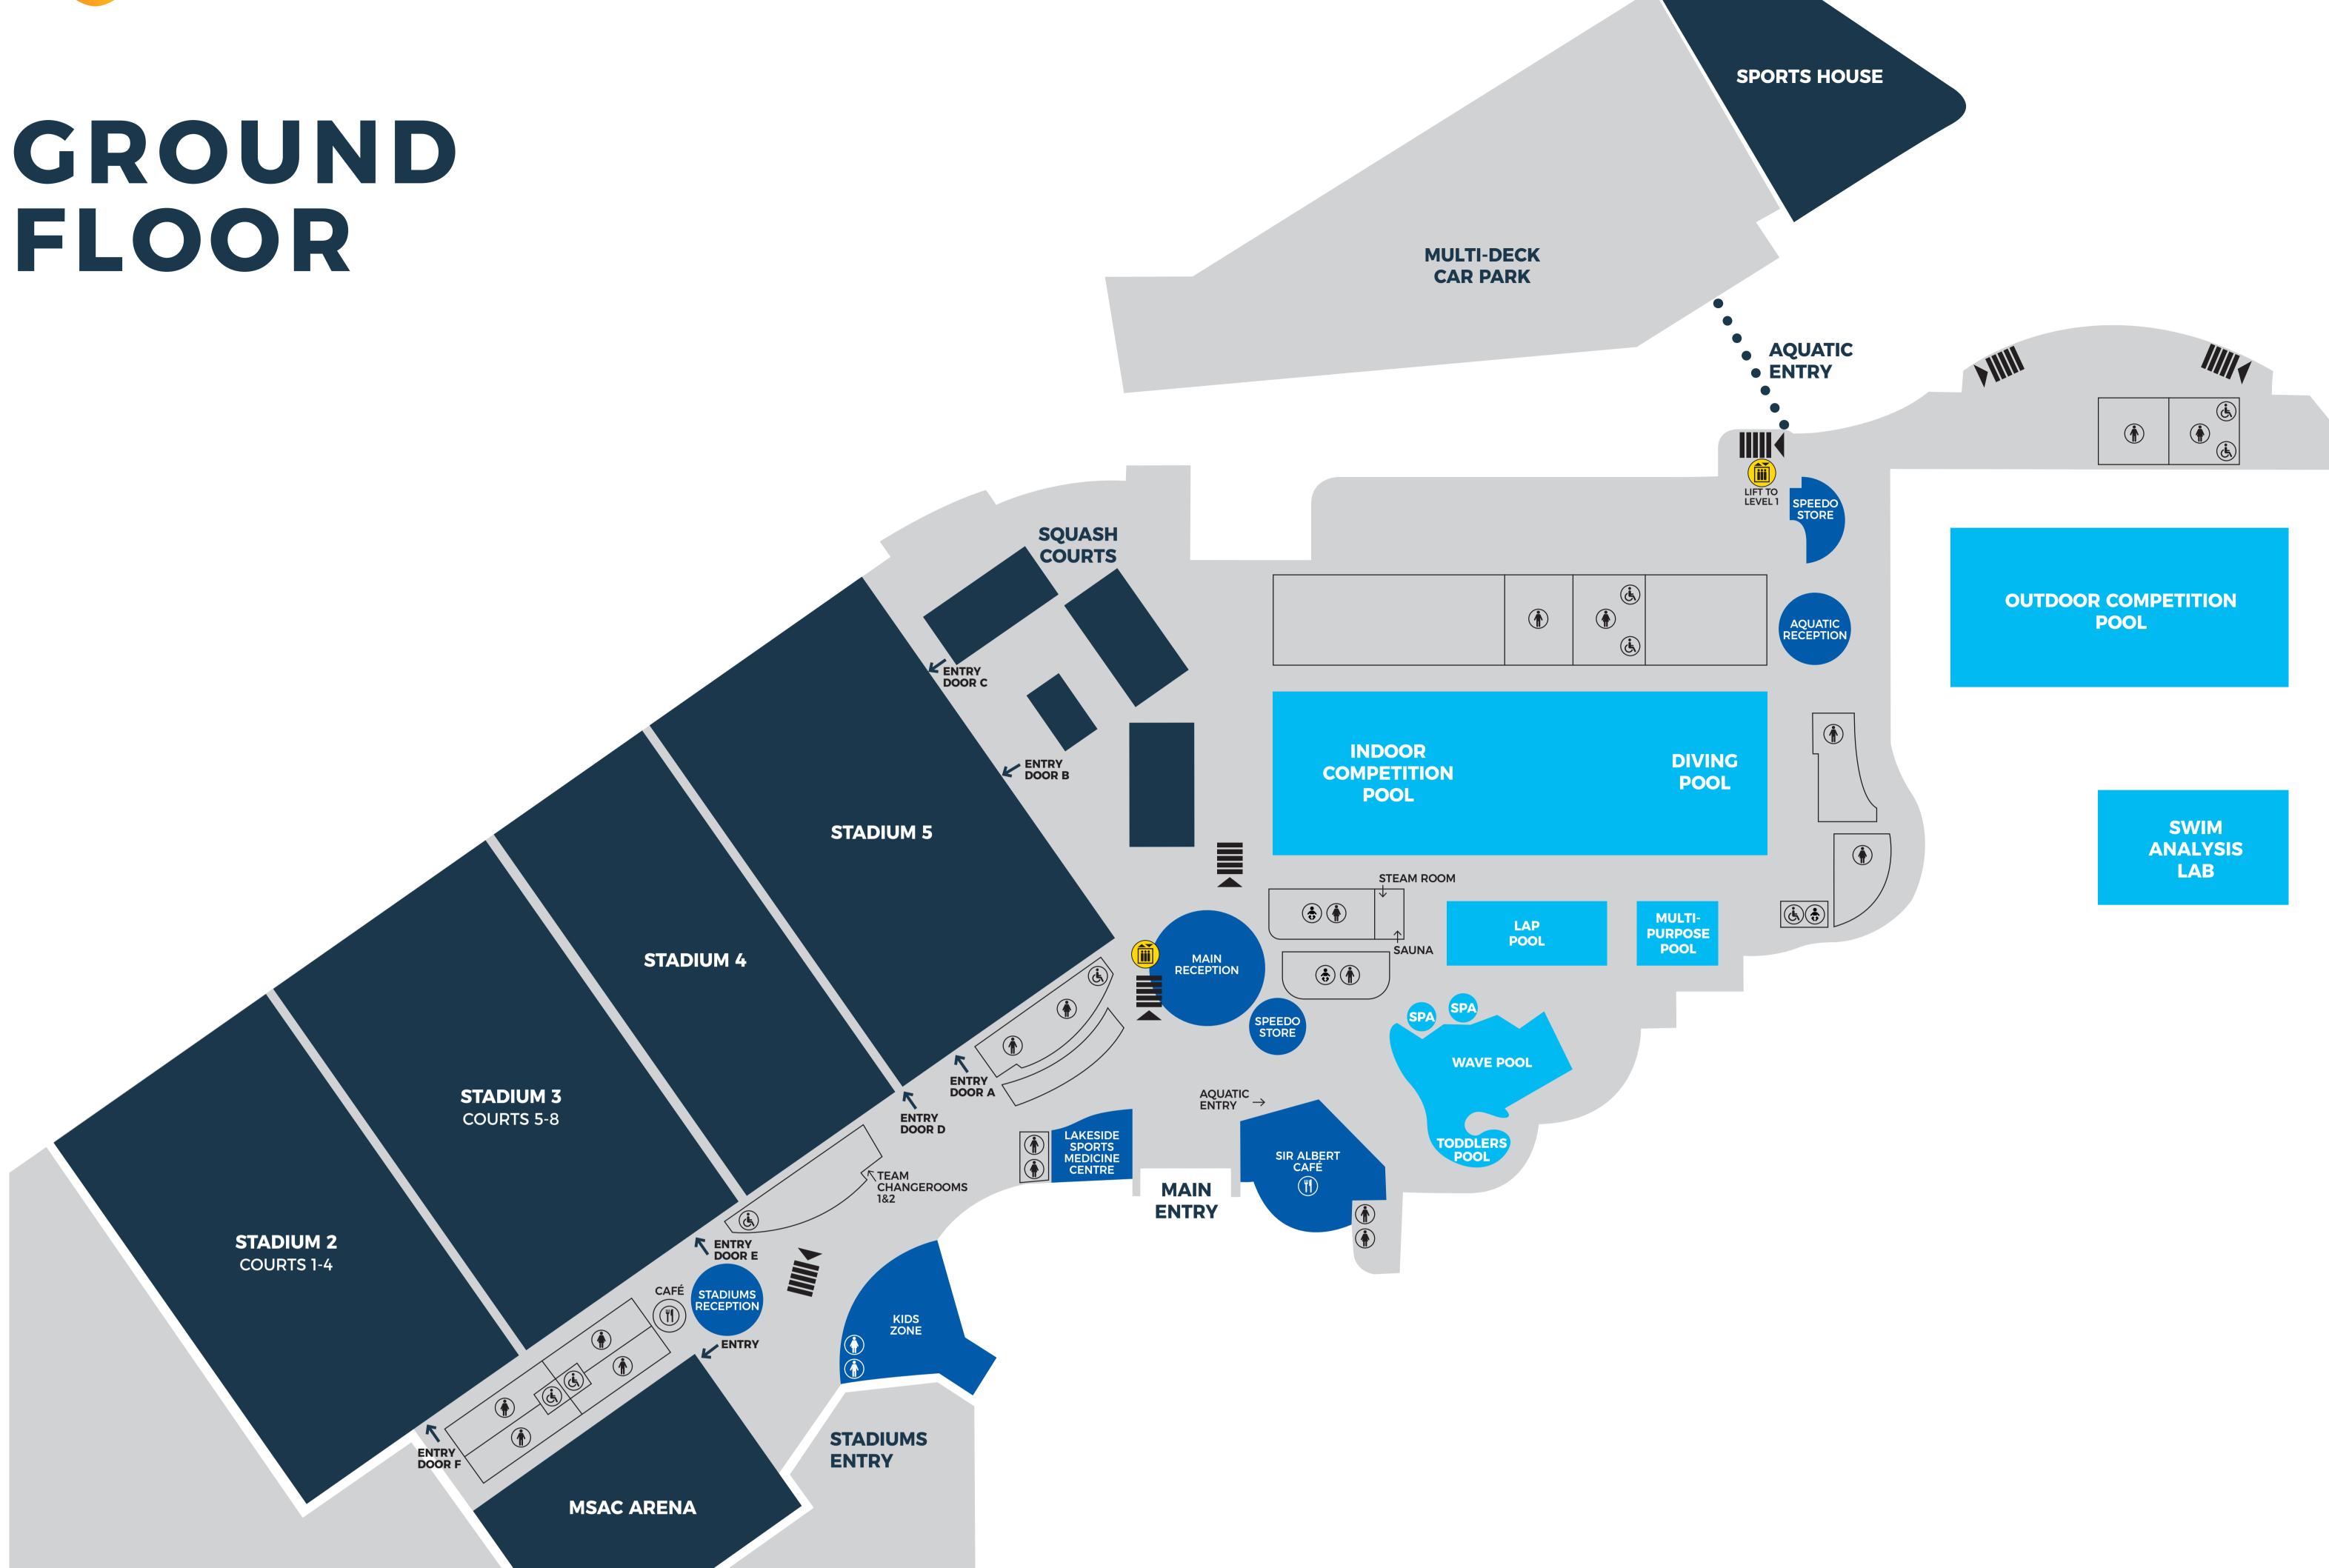

GROUND

## GROUND FLOOR

**STADIUMS CAR PARK** 

Main Reception

**Aquatic Reception** 

Stadiums Reception

#### AQUATICS

**Indoor Competition Pool** Outdoor Competition Pool Diving Pool Lap Pool Wave Pool Swim Analysis Lab

# STADIUMS

MSAC Arena Stadiums 2, 3, 4, 5 **Squash Courts** 

KIDS ZONE

Occasional care

CAFÉ

Sir Albert Café

Lakeside Sports Medicine Centre

Speedo Store

**Sports House** 