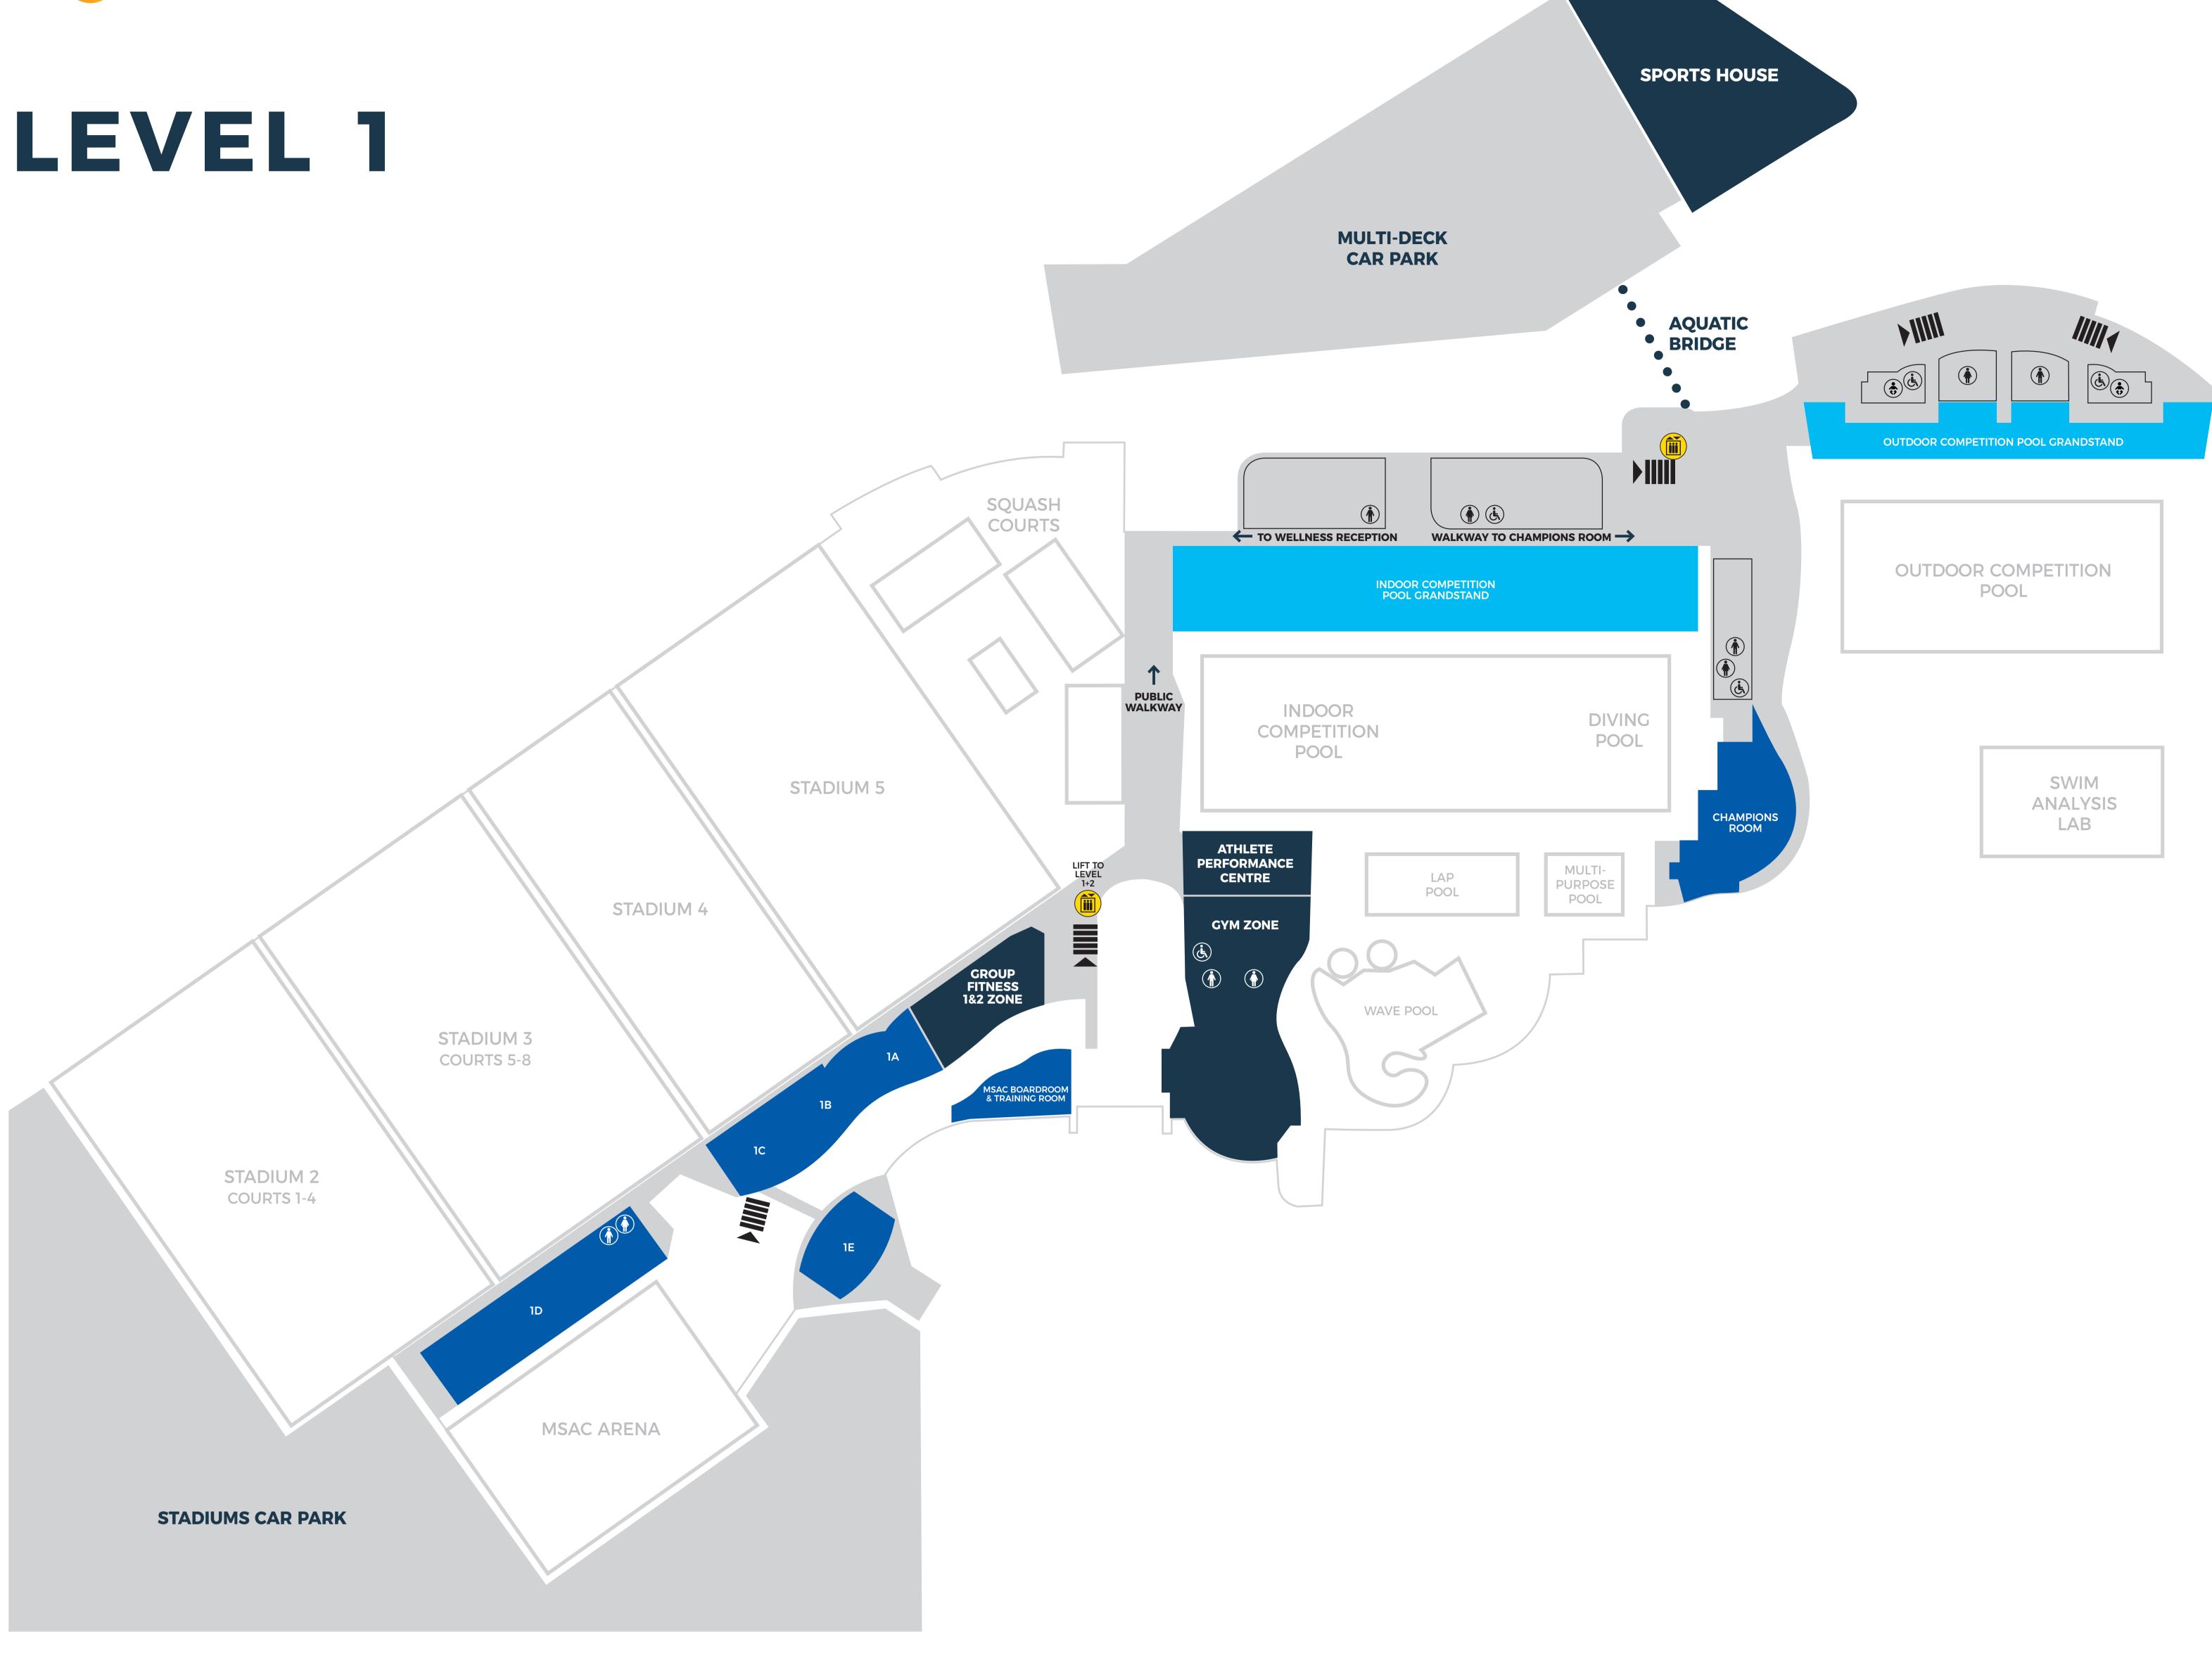

#### LEVEL 1

GYM ZONE

**Athlete Performance Centre** Group Fitness 1&2 Zone

Indoor and Outdoor Competition Pool Grandstands

MSAC Boardroom & Training Rooms

1A Table Tennis Victoria

1B Squash & Racquetball Victoria

1C Badminton Victoria

**1D** Melbourne United Offices

1E

Champions Room